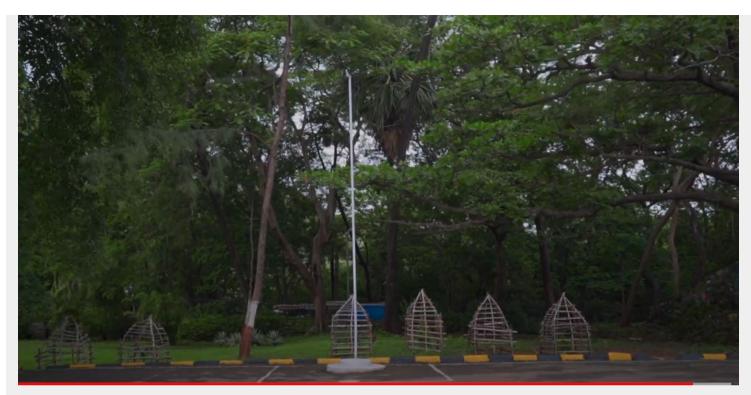

MAHARASHTRA FILM, STAGE & CULTURAL DEVELOPMENT CORPORATION LIMITED

(A Government of Maharashtra Undertaking) Dadasaheb Phalke Chitranagari Filmcity, Mumbai

Filmcity - Flag Pole Road with Dome Pillar Corridor & Wooden Rest House

Flag Pole Road with Dome Pillar Corridor & Wooden Rest House

riangle Area Specifications

\_

Length x width -

Area sft

View Layout Spec. chart